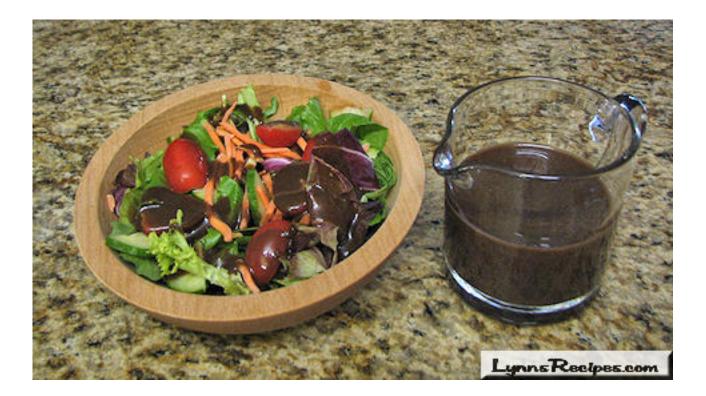

## Honey Balsamic Vinaigrette by Lynn's Recipes

Super easy and healthy homemade salad dressing. Great on tossed salads.

## Ingredients:

- ¼ cup balsamic vinegar
- 1 Tablespoons Dijon mustard
- 1 teaspoon honey
- 1/2 cup extra-virgin olive oil
- Salt and pepper

In a small bowl, whisk together vinegar, mustard and honey until well combined. Slowly drizzle in oil in a steady stream, whisking constantly. Season with salt and pepper. Cover and refrigerate. Whisk or shake well before using.