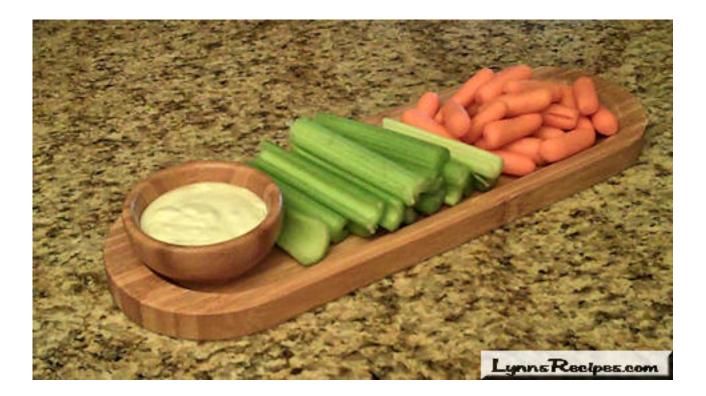

## Blue Cheese Dressing or Dip by Lynn's Recipes

Click on the picture above to watch my video demonstration of this recipe.

A creamy dressing or dip that is great on a tossed salad or with vegetables, such as celery and carrots. This would be great served with hot wings.