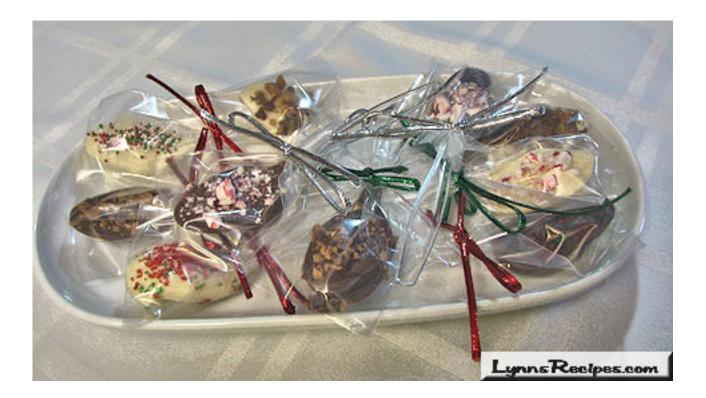

## Chocolate Stirring Spoons by Lynn's Recipes

Lynn demonstrates how to make chocolate stirring spoons perfect to stir your hot chocolate or coffee. A great holiday gift for friends and neighbors.

To make this you will need:

## Ingredients:

- Plastic spoons
- Chocolate, whatever kind you prefer
- Toppings, such as crushed peppermint, sprinkles, colored sugar, crushed toffee, etc.

Melt your chocolate, either in the microwave or over a double boiler. Dip the spoons in the chocolate and place on a cookie sheet that has been lined with a silicone mat, parchment paper or waxed paper.

Immediately sprinkle on the topping and then refrigerate until the chocolate has hardened.