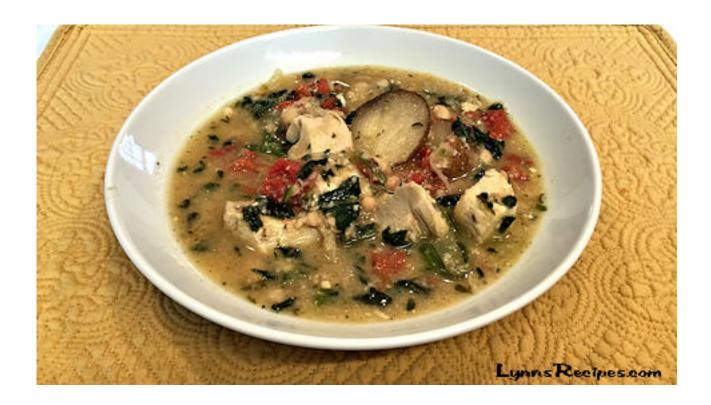

## Crock-Pot Cuisine - Sage Garlic Chicken and White Bean by Lynn's Recipes

Lynn demonstrates another Crock-Pot Cuisine - Sage Garlic Chicken and White Bean. These meals are very convenient when you have a very busy day and don't have time to plan dinner, but still want a healthy dinner at the end of the day. These meals feed 4 adults.