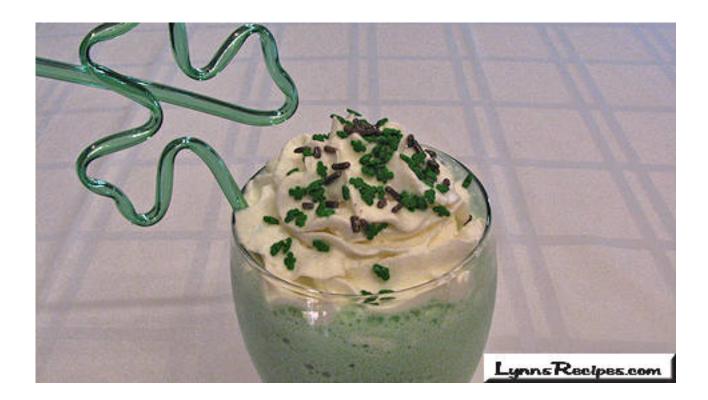

Lynn demonstrates a great milkshake for St. Patrick's Day. Super easy and delicious.

Place ice cream, milk, peppermint extract and green food color in the blender, cover and blend on high speed until smooth.

Pour into glasses and top with whipped cream and sprinkles, if desired. Serve immediately.