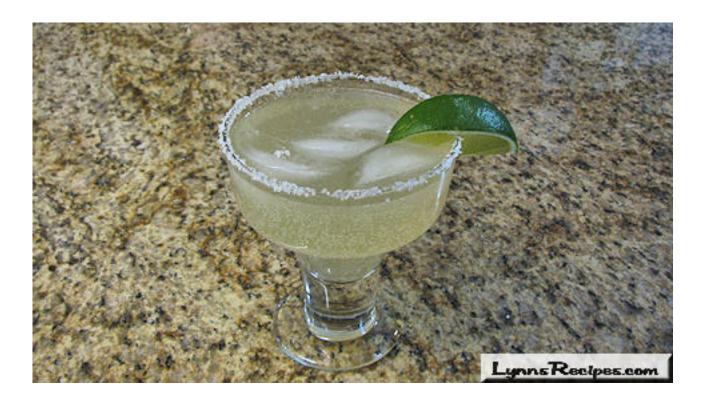

## Coronarita by Lynn's Recipes

A popular variation of a Margarita that incorporates a Corona beer. A great drink to mix up for 4th of July or a cookout to serve your guests.

Mix 12 ounces of each of the following in a pitcher and stir well:

## Ingredients:

- · Limeade, slightly thawed
- Sprite, chilled
- · Corona, chilled
- Tequila

Pour in individual serving glasses, rimmed with salt and a wedge of lime, if desired.