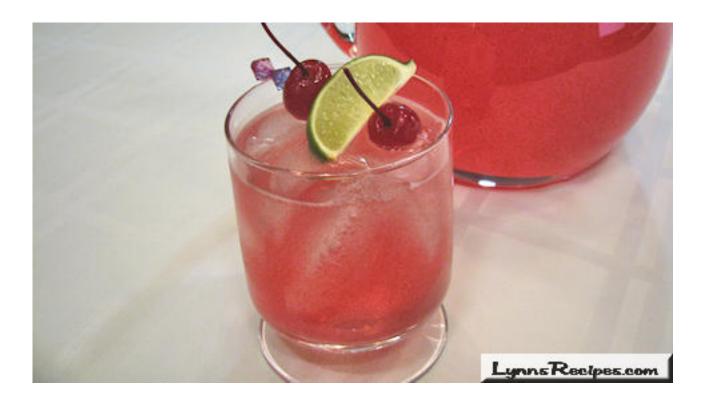

For serving, pour cherry limeade over ice and garnish with maraschino cherry and lime slice.

Comment or watch this Recipe on You Tube