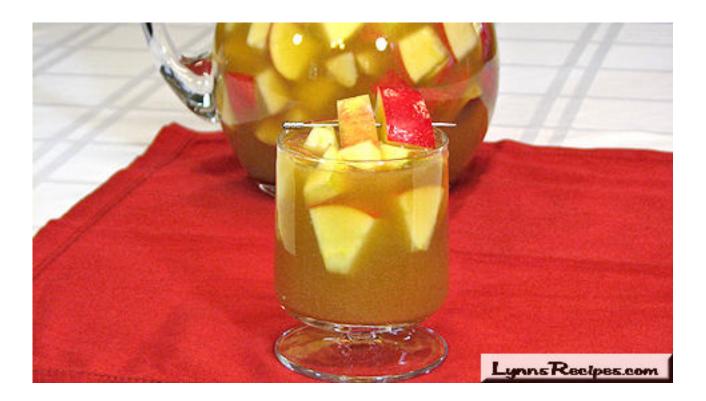

## Apple Cider Sangria by Lynn's Recipes

Lynn demonstrates how to make a delicious Fall drink -- Apple Cider Sangria. Great to serve at Thanksgiving or another Fall occasion.

## Ingredients:

- 1 bottle (standard size) Pinot Grigio wine, chilled
- 2-1/2 cups fresh apple cider, chilled
- 1 cup club soda, chilled
- ½ cup ginger brandy
- 3 honey crisp apples, chopped
- 3 pears, chopped

Combine all ingredients, except club soda, together and stir. Refrigerate for at least an hour -- longer is better -- before serving.

When ready to serve, add the club soda